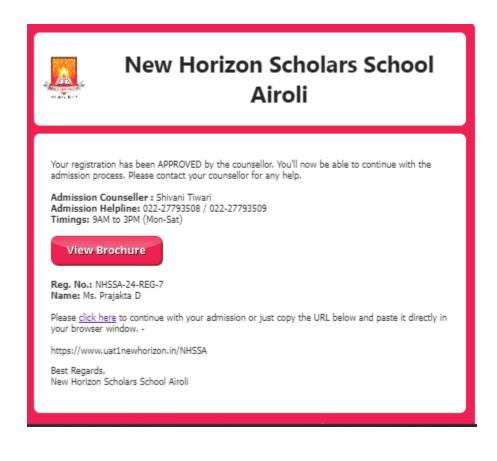

### Admission Form Successfully Submitted

If you've provided a valid e-mail, we will send you a confirmation e-mail with the details. Following are the details for reaching your admission counsellor.

For any kind of assistance during this process, please contact -

Admission Counseller: Shivani Tiwari Admission Helpline: 022-27793508 / 022-27793509 Timings: 9AM to 3PM (Mon-Sat)

#### **Please Note**

Please visit our school premises during working hours to complete admission process. Download and print the confirmation document by clicking on 'Print Admission' button. Please remember to carry this document along with other documents for verification when you visit our school.