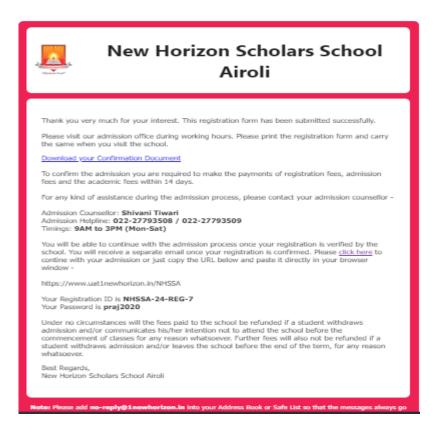

• After submitting the Registration form, Registration ID and password will be displayed. Registration details will also be sent on parents registered Email ID and Mobile No.

| · · · · · · · · · · · · · · · · · · ·     | ubmitted<br>u a confirmation e-mail with the details. Following<br>sellor and logging into the admission portal.<br>For any kind of assistance during this process, please |
|-------------------------------------------|----------------------------------------------------------------------------------------------------------------------------------------------------------------------------|
| reaching your admission coun              | sellor and logging into the admission portal.                                                                                                                              |
|                                           | For any kind of assistance during this process, please                                                                                                                     |
| -                                         | contact -                                                                                                                                                                  |
| on ID: NHSSA-24-REG-7<br>ssword: praj2020 | Admission Counseller: <b>Shivani Tiwari</b><br>Admission Helpline: <b>022-27793508 / 022-27793509</b><br>Timings: <b>9AM to 3PM (Mon-Sat)</b>                              |
| te                                        |                                                                                                                                                                            |
|                                           | process once your registration is verified by the<br>ur registration is confirmed.                                                                                         |
| 📥 Print Registratio                       | n 🕜 Back to Home                                                                                                                                                           |
|                                           |                                                                                                                                                                            |

• Take print of the Registration form by clicking on **Print Registration**.

|                                                   | New Horizon Scholars School Airoli                                               |
|---------------------------------------------------|----------------------------------------------------------------------------------|
|                                                   | CBSE Affiliation No. CBSE/AFF/1130325                                            |
|                                                   | Plot No. 05, Sector-13, Near National Burns Hospital, Airoli, Navi Mumbai 400708 |
| "Mission to Excel"                                | Contact : 022-27793508 / 022-27793509                                            |
| "MENIOR ID FACT                                   | Website : www.nhssairoli.com                                                     |
|                                                   | NHSSA-24-REG-7                                                                   |
|                                                   | Registration (2024-25)                                                           |
| The information is successf                       | ully recorded.                                                                   |
| Please note that your Regis                       | stration is NOT confirmed.                                                       |
| Registration is valid for 30                      | Days.                                                                            |
| <ul> <li>Please bring the print out of</li> </ul> | f this page to the admission office to confirm your registration.                |
|                                                   | Acknowledgement<br>(for office use only)                                         |
| Date : 29/09/2023                                 |                                                                                  |
| ame: MS. PRAJAKTA D                               | Grade / Class : NURSERY                                                          |
| Reg. No. : NHSSA - 24 - REG - 7                   | Date of Interaction : Time :                                                     |

Please carry the printed copy of the Registration form to the school for completing the Registration.

**Note:** It is mandatory to complete the registration process from admission office. Once registration fees get paid email confirmation will be sent on registered mail id.