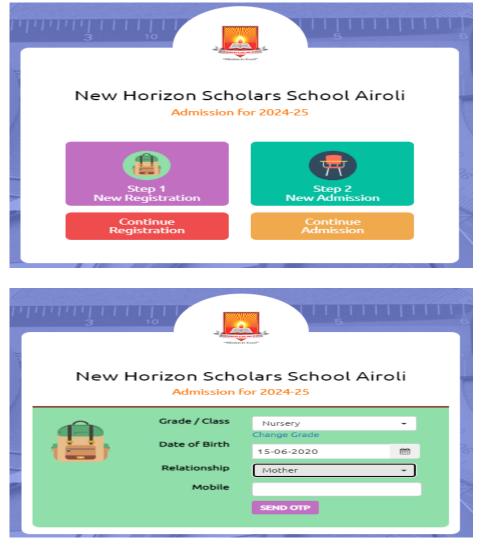

## Online Procedure for Registration 2024-25

Go to our website https://www.nhssairoli.com

- Click on Admission Tab
- Click on "Click here to register."

### Click on "Step-1 New Registration".

- Select Grade from drop down menu. Enter the Date of Birth of your Child.
- Select the relationship from the drop down (Father/Mother/Guardian).
- Enter the Mobile number. This will be the primary contact number.
- Click on Send OTP. Enter OTP and click on Verify & Proceed.

**<u>STEP-1 (PERSONAL DETAIL)</u>**: Please fill the Pupil's Detail, Social Detail and Residentialaddress of the Student.

|                                                                                                  | Ne         | ew Horizon Scholars School                | Airoli                                                                    |
|--------------------------------------------------------------------------------------------------|------------|-------------------------------------------|---------------------------------------------------------------------------|
| Personal                                                                                         |            | Admission for 2024-25<br>Guardian Details | Upload Documents                                                          |
| Pupil's Details                                                                                  |            | * Starred Fields are mandatory. All othe  | er fields are optional but you may fill them up to save time during admis |
| Pupil's Full Name *<br>Incase there is no Surname,<br>please put middle name in<br>Surname field | Ms. •      | Prajakta                                  | D                                                                         |
| Date of Birth *                                                                                  | 15/06/2020 | Birth Town                                | airoli                                                                    |
| Birth District                                                                                   | thane      | State                                     | Maharashtra 👻                                                             |